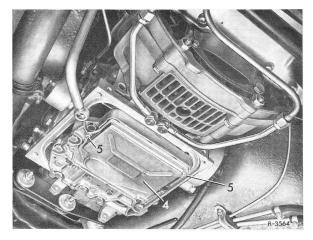

All types

Every 45 000 km / 30 000 miles

| Tightening torque   |                            | Nm | (kpm) |
|---------------------|----------------------------|----|-------|
| Fastening bolts for | oil pan with cork gasket   | 8  | (0,8) |
|                     | oil pan with rubber gasket | 7  | (0.7) |

## Note

Replacement of oil filter and oil change are completed at the same time (refer to item 170).

- Remove transmission oil pan after draining oil.
- Replace oil filter.
- Mount transmission oil pan with new gasket, while tightening fastening bolts to specified tightening torque.
- Add oil (refer to item 170).